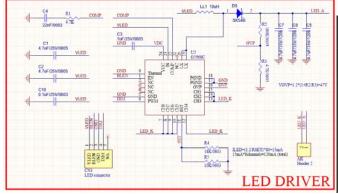

#### **Description of change:**

Please kindly be informed that the original LED Driver G5968C is EOL. Ampire will change LED driver from G5968C to TPS61185.

The PCB version change from 800480B-A0H REV.A to 800480B-A0H REV.B

#### Last time buy date: 2021.05.30

Current(G5968C) (PCB Version: 800480B-A0H REV.A)

New(TPS61185) (PCB Version: 800480B-A0H REV.B)