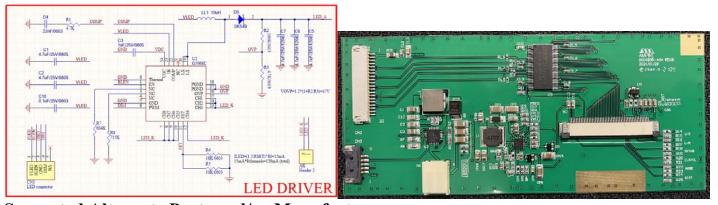

#### **Description of change:**

Please kindly be informed that the original LED Driver G5968C is EOL. Ampire will change LED driver from G5968C to TPS61185.

The PCB version change from 800480B-A0H REV.A to 800480B-A0H REV.B

#### Last time buy date: 2021.05.30

Current(G5968C) (PCB Version: 800480B-A0H REV.A)

New(TPS61185) (PCB Version: 800480B-A0H REV.B)

#### **Suggested Alternate Parts and/or Manufacturers:**

In case of further questions, please contact your contact. If you do not ask a new sample for approval, Ampire confirms that you approve the Ampire replaced parts of above items. All the replaced parts are approved by Ampire thus if you need a new sample for approval, please ask your contact.