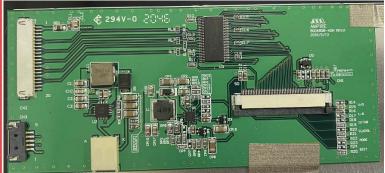

#### **Description of change:**

Please kindly be informed that the original LED Driver G5968C is EOL. Ampire will change LED driver from G5968C to TPS61185.

The PCB version change from 800480B-A0H REV.A to 800480B-A0H REV.B

#### Last time buy date: 2021.05.30

Current(G5968C) (PCB Version: 800480B-A0H REV.A)

New(TPS61185) (PCB Version: 800480B-A0H REV.B)